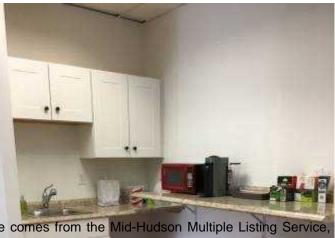

### \$2,300

Bedroom, Bathroom, 1,115 sqft Commercial Rental on 0.00 Acres

N/A, Fishkill, New York

Suite 101 available March 1, 2019 through April 2021. Professional suite in desirable professional park with private office, conference room, kitchenette area, and large reception/waiting area. Ample parking. Monthly rent includes common area maintenance costs. All applications are subject to Landlord approval. Conveniently located off Exit 13 of I-84. Easy access to major highways, employment centers and residential communities. energy efficient construction; gas fired heating; central air conditioning; 24 hour alarm monitoring; sprinkler system. Security and renters insurance required. First and last months security required. Viewed by appointment only.